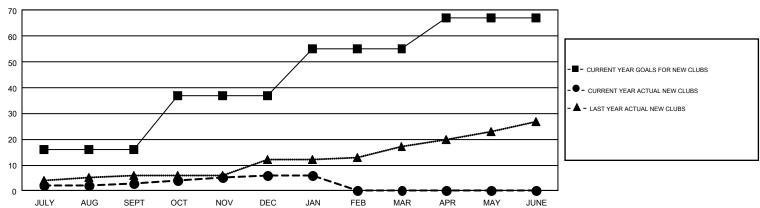

## GMT Constitutional Area 1, Group H

GMT: HOWARD HUDSON

REPORT DOES NOT INCLUDE CLUBS IN UNDISTRICTED AREAS.

| Clubs         |               |             |               | Members               |                           |                         |                                                    |  |
|---------------|---------------|-------------|---------------|-----------------------|---------------------------|-------------------------|----------------------------------------------------|--|
|               | RESULTS FO    | R 2018-2019 |               | RESULTS FOR 2018-2019 |                           |                         |                                                    |  |
| QUARTER       | NEW CLUB GOAL | NEW CLUBS   | DROPPED CLUBS | QUARTER               | MEMBER GROWTH NET<br>GOAL | MEMBER GROWTH<br>ACTUAL | DROPPED<br>MEMBERS ACTUAL<br>(including transfers) |  |
| JULY/AUG/SEPT | 16            | 3           | 12            | JULY/AUG/SEPT         | 521                       | 1,249                   | 1,256                                              |  |
| OCT/NOV/DEC   | 21            | 3           | 6             | OCT/NOV/DEC           | 622                       | 1,062                   | 1,655                                              |  |
| JAN/FEB/MAR   | 18            | 0           | 7             | JAN/FEB/MAR           | 608                       | 438                     | 429                                                |  |
| APR/MAY/JUNE  | 12            | 0           | 0             | APR/MAY/JUNE          | 365                       | 0                       | 0                                                  |  |

## GOALS AND ACTUAL NEW CLUBS CUMULATIVE