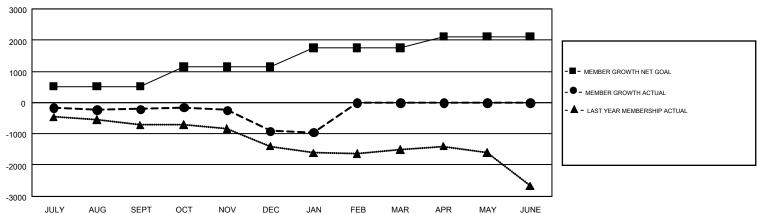

## GMT Constitutional Area 1, Group H

GMT: HOWARD HUDSON

REPORT DOES NOT INCLUDE CLUBS IN UNDISTRICTED AREAS.

| Clubs         |               |             |               | Members               |                           |                         |                                                    |  |
|---------------|---------------|-------------|---------------|-----------------------|---------------------------|-------------------------|----------------------------------------------------|--|
|               | RESULTS FO    | R 2018-2019 |               | RESULTS FOR 2018-2019 |                           |                         |                                                    |  |
| QUARTER       | NEW CLUB GOAL | NEW CLUBS   | DROPPED CLUBS | QUARTER               | MEMBER GROWTH NET<br>GOAL | MEMBER GROWTH<br>ACTUAL | DROPPED<br>MEMBERS ACTUAL<br>(including transfers) |  |
| JULY/AUG/SEPT | 16            | 3           | 12            | JULY/AUG/SEPT         | 521                       | 1,249                   | 1,256                                              |  |
| OCT/NOV/DEC   | 21            | 3           | 6             | OCT/NOV/DEC           | 622                       | 1,062                   | 1,655                                              |  |
| JAN/FEB/MAR   | 18            | 0           | 7             | JAN/FEB/MAR           | 608                       | 438                     | 429                                                |  |
| APR/MAY/JUNE  | 12            | 0           | 0             | APR/MAY/JUNE          | 365                       | 0                       | 0                                                  |  |

## GOALS AND ACTUAL MEMBERS CUMULATIVE

| DROPPED CLUBS: 25              |       | 715 CLUBS OF 1,395 ADDED 1 OR | GENDER DISTRIBUTION             |                 |       |
|--------------------------------|-------|-------------------------------|---------------------------------|-----------------|-------|
|                                |       | MORE NEW MEMBERS              | MALE                            | 22,742 (62.00%) |       |
|                                |       | 1                             | FEMALE                          | 13,941 (38.00%) |       |
| DROPPED MEMBERS                |       |                               |                                 |                 |       |
| DECEASED                       | 295   | CLICK HERE FOR CUMULATIVE     | TOTAL FAMILY UNIT MEMBERS       |                 | 7,570 |
| CLUB CANCELLED 116 OTHER 2,927 |       | MEMBERSHIP DATA               | FAMILY MEMBERS PAYING HALF DUES |                 |       |
|                                |       |                               |                                 |                 | 3,918 |
| TOTAL                          | 3,338 |                               |                                 |                 |       |